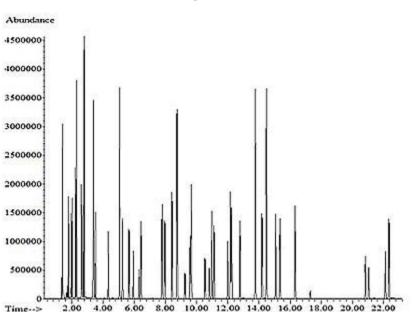

## **Dichlorodiflouromethane Through Hexachlorobutadiene**

**Product Specifications:** Programmable times: 0-999.9 minutes Step to features and hold key Injection ports to GC column and Concentration Trap Trap: 0.3 cm OD x 28.5 cm Length Transfer Line: 1.5 m stainless steel clad fused silica, in flexible heated jacket Desorb pre-heat option Max. Operating Temperatures: Valve oven 350°C Transfer Line 450°C Wet Trap 425°C Adsorbent Trap 425°C Cryofocuser 350°C **Overall Dimensions:** 25 cm W x 44 cm H x 46 cm D